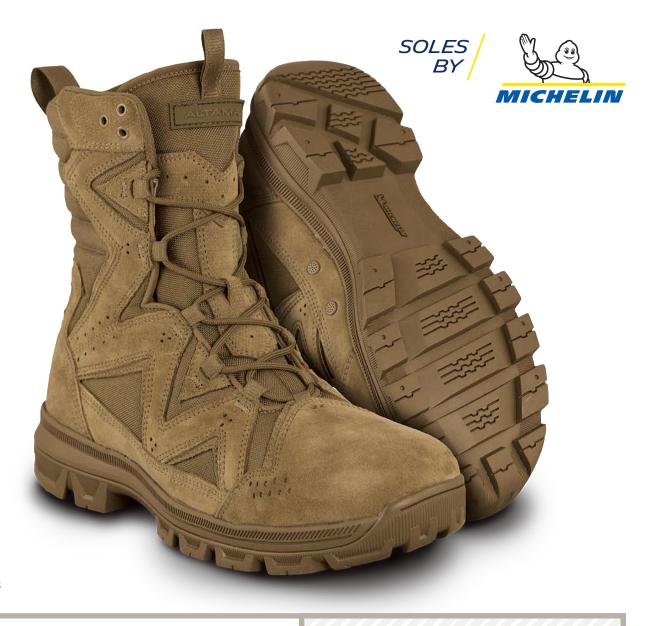

## **HELIOS SBM**

COYOTE / 387303

- Perforated suede leather and 1000D Cordura® upper for durability and breathablilty
- Integrated textile loop lacing system
- Moisture-wicking air mesh lining with AEGIS antimicrobial protection
- TruFit sizing allows total fit customization for each foot by the addition or removal of TruFit spacers under the footbed
- Heel counter is Back Part Molded to produce a customized curve that cups the foot, eliminating "break-in" discomfort
- Ergonomically molded thermoplastic toe box ensures ideal fit from the first wear
- Soles by MICHELIN outsole for superior durability, traction and agility
- · Airport friendly nylon shank
- · Padded collar for added comfort
- AR 670-1 Compliant