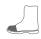

## **HELIOS SBM**

COYOTE / 387303

- Perforated suede leather and 1000D Cordura® upper for durability and breathablilty
- Integrated textile loop lacing system
- Moisture-wicking air mesh lining with AEGIS antimicrobial protection
- TruFit sizing allows total fit customization for each foot by the addition or removal of TruFit spacers under the footbed
- Heel counter is Back Part Molded to produce a customized curve that cups the foot, eliminating "break-in" discomfort
- Ergonomically molded thermoplastic toe box ensures ideal fit from the first wear
- Soles by MICHELIN outsole for superior durability, traction and agility
- · Airport friendly nylon shank
- · Padded collar for added comfort
- AR 670-1 Compliant

27.4 oz (776.8 g)

**MEN'S TruFit SIZES** 5-12, 13, 14, 15

**COYOTE 387303** 