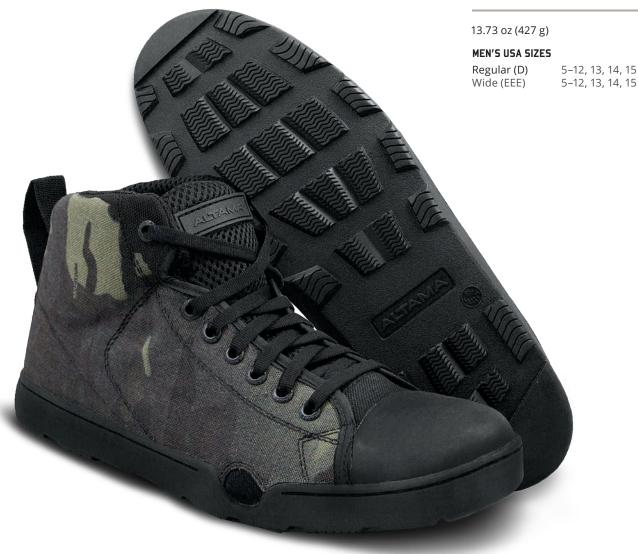

## MARITIME ASSAULT MID

/ 333051 BLACK MULTICAM®

- Specifically designed for all tactical water operations
- Fin friendly fit; the Maritime Assault boot fits just about all dive fins used by Militaries worldwide
- High abrasion quick drying 1000D Cordura quarter panels offered in both solid colors and Multicam®
- · Air mesh linings help wick away sweat and other moisture quickly from your foot
- Non-shine rust-proof lace hardware will not break on the battle field
- Low profile laces will not cause pain from fin wear on long swims
- Full length one piece ABS shank provides stability and support when climbing a caving
- · PU contoured insole will not absorb water
- Front non-metallic drain ports allow for water to drain easily when flexing the boot
- SEAL Rubber sticky outsoles. The rubber compound was originally developed for rock climbing shoes and modified for wet tactical operations.
- · SEAL Rubber is one of the stickiest, high traction rubbers on the market today and meets ASTM F2913-19 test for slip resistance

333051 BLACK MULTICAM®