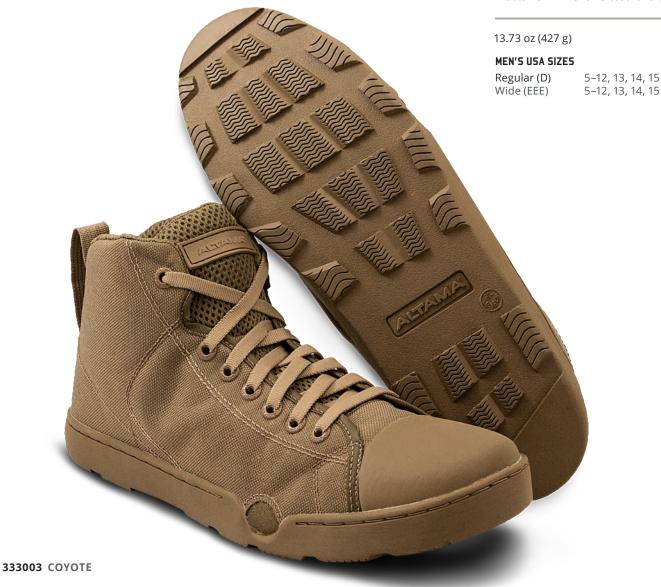

## MARITIME ASSAULT MID

/ 333003 COYOTE

- Specifically designed for all tactical water operations
- Fin friendly fit; the Maritime Assault boot fits just about all dive fins used by Militaries worldwide
- High abrasion quick drying 1000D Cordura quarter panels offered in both solid colors and Multicam®
- Air mesh linings help wick away sweat and other moisture quickly from your foot
- Non-shine rust-proof lace hardware will not break on the battle field
- Low profile laces will not cause pain from fin wear on long swims
- Full length one piece ABS shank provides stability and support when climbing a caving ladder
- PU contoured insole will not absorb water
- Front non-metallic drain ports allow for water to drain easily when flexing the boot
- SEAL Rubber sticky outsoles. The rubber compound was originally developed for rock climbing shoes and modified for wet tactical operations.
- SEAL Rubber is one of the stickiest, high traction rubbers on the market today and meets ASTM F2913-19 test for slip resistance