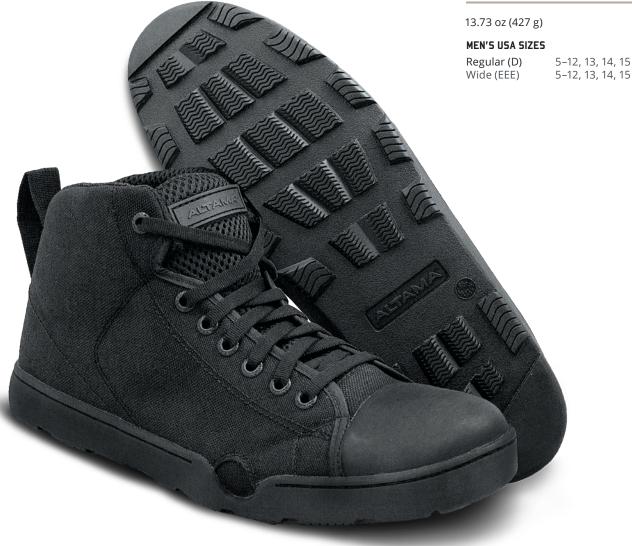

## MARITIME ASSAULT MID

/ 333001 BLACK

- Specifically designed for all tactical water operations
- Fin friendly fit; the Maritime Assault boot fits just about all dive fins used by Militaries worldwide
- High abrasion quick drying 1000D Cordura quarter panels offered in both solid colors and Multicam®
- Air mesh linings help wick away sweat and other moisture quickly from your foot
- Non-shine rust-proof lace hardware will not break on the battle field
- Low profile laces will not cause pain from fin wear on long swims
- Full length one piece ABS shank provides stability and support when climbing a caving ladder
- · PU contoured insole will not absorb water
- Front non-metallic drain ports allow for water to drain easily when flexing the boot
- SEAL Rubber sticky outsoles. The rubber compound was originally developed for rock climbing shoes and modified for wet tactical operations.
- SEAL Rubber is one of the stickiest, high traction rubbers on the market today and meets ASTM F2913-19 test for slip resistance