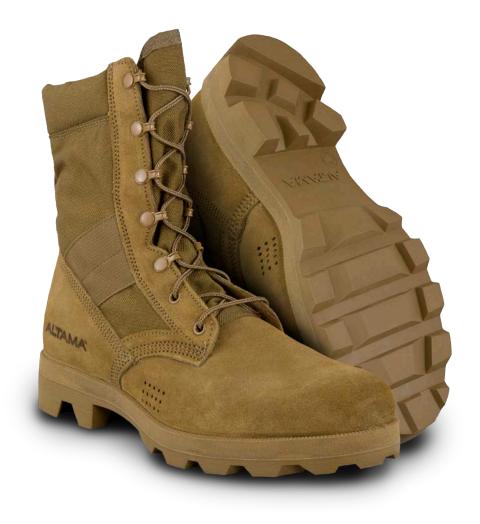

## PRO-X

COYOTE / 317003

- Scotchguard treated suede/1000D Cordura® upper
- Triple bonded nylon thread used in every stitch for durability
- AR 670-1 Compliant
- Nickle-free coated brass speed lacing system
- · Gusseted tongue to keep dirt and debris out
- 25% lighter and 75% more flexible than the original Jungle boot

- Perfed venting on vamp to increase airflow nad keep feet dry
- Dual Drainage vents keep water and moisture flowing out out of the boot to keep feet dry
- Direct attached polyurethane midsole uses Dual Density technology for maximum comfort and durability
- Polyurethane insole with comfort pods for added cushioning
- Ro-Search Panama tread pattern provides traction through mud and forest floors, and meets ASTM F2913-11 test for slip resistance
- Heel counter is Back Part Molded to produce a customized curve that cups the foot, eliminating "break-in" discomfort