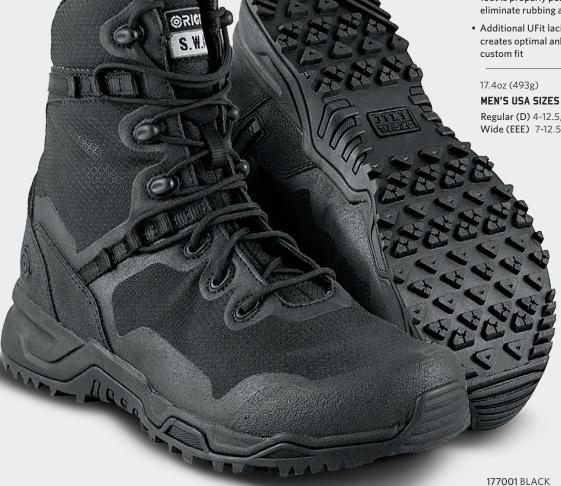

## ALPHA FURY 8"

hen Agility matters, Alpha Fury 8" is a high-performance, lightweight, and airport friendly boot built with the comfort and flexibility of an athletic shoe combined with the stability, reliability and functionality of a all-day, hardworking tactical boot.

- Quick drying air mesh fabric with no stitch construction to create flexibility
- Durable, microfiber PU upper with abrasion resistant toe and mudguard
- 3mm round lace with increased strength and durability
- Jersey fabric Stationary Achilles Cushion pads and protects, while offering additional comfort and security
- Rubber tab on the heel for easy removal

- Airport friendly construction
- · Slip and oil resistant rubber, non marking outsole - meets the EN ISO 20347: 2012 standard for occupational footwear with full oil resistance and SRA rate slip resistance EN ISO 20347: 2012: OB E SRA
- Alta-lite<sup>™</sup> dual density blown PU insole for exceptional cushion and support
- Gusseted tongue to keep dirt and debris out
- Ergonomically molded thermoplastic toe box ensures ideal fit from first wear
- Heel counter custom shaped with Back Part Molding to eliminate "break in" discomfort
- Advanced UFit lacing system ensures that the foot is properly positioned within the boot to eliminate rubbing and discomfort
- Additional UFit lacing system on 8" model creates optimal ankle support and allows a custom fit