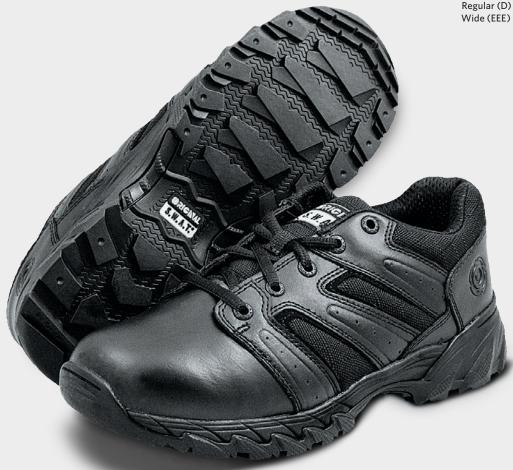

## CHASE S" SDEZIP

he Chase Low is a performance shoe ready to tackle any challenge. Designed to perform under the pressures of a line cook at dinner time or simply as your daily uniform shoe, this shoe only stops working when you decide it's time to call it a day.

- Full grain leather/1200 denier nylon upper for improved durability and comfort
- Foam padded collar and tongue for protection and increased breathability
- · Perforated PU collar for fit and breathability
- Durable brass alloy, rust proof hardware
- Moisture-wicking lining with AEGIS antimicrobial protection
- Removable custom fit EVA insole with PORON® performance cushioning pads
- · Custom-molded phylon EVA midsole for lightweight comfort and cradled support

- Texon stability platform for lateral support and torsional rigidity
- · Airport friendly nylon shank for lightweight support and fatigue control
- · Stitched heel and toe for durability and increased service life
- Strobel construction for athletic running shoe comfort
- Chase outsole: slip and oil resistant, nonmarking rubber with siping, exceeds the ASTM F2913-19 test for slip resistance